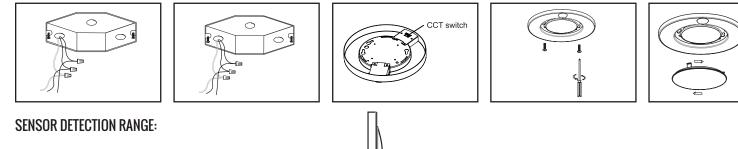

Select desired color temperature by adjusting switch on back of fixture.
3000K - Warm White / 4000K - Cool White / 5000K - Daylight.

CEILING MOUNT SENSOR DETECTION RANGE When motion is detected, it automatically turning lights ON and turn the lights off after 30 seconds when the room is vacated.