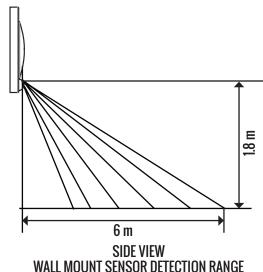

Select desired color temperature by adjusting switch on back of fixture.
3000K - Warm White / 4000K - Cool White / 5000K - Daylight.

CEILING MOUNT SENSOR DETECTION RANGE When motion is detected, it automatically turning lights ON and turn the lights off after 30 seconds when the room is vacated.